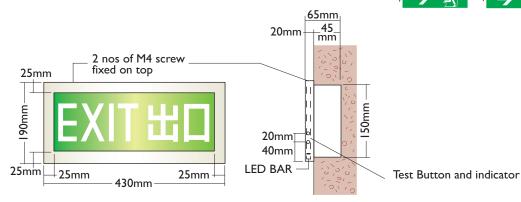

### **Directional Sign**

Recessed Box size: 410 x 150 x 45mm

"CRYSTALITE" Cat. CX-LED-405-B-RL

 $\hbox{\tt "CRYSTALITE" Cat. CX-LED-405-B-RL-H}$ 

Hairline stainless steel finishing cover

## **Technical Data**

| Model              | CX-LED-405-B-RL                                                                                                    | CX-LED-405-B-RL-H      |
|--------------------|--------------------------------------------------------------------------------------------------------------------|------------------------|
| Cover              | GMS with white powder coating                                                                                      | Hairline S/S finishing |
| Lamp               | Super Bright LED Line                                                                                              |                        |
| Line Voltage       | A/C 220V~240V 50Hz +6%-10%                                                                                         |                        |
| Discharge Duration | 3 Hours                                                                                                            |                        |
| Recharge Period    | 12 Hours                                                                                                           |                        |
| Battery            | Sealed Ni-cd/ Ni-mh High Temperature Rechargeable Battery 14.4V 800mAh                                             |                        |
| Power Consumption  | Single-face : ~3W                                                                                                  |                        |
| Operating Temp     | 0°C - 50°C                                                                                                         |                        |
| Compliance         | BS EN 60598-2-22; BS 5266-1; FSD PPA 104A(4 <sup>th</sup> Revision);<br>FSD Code of Practice Clause 5.10 Exit Sign |                        |